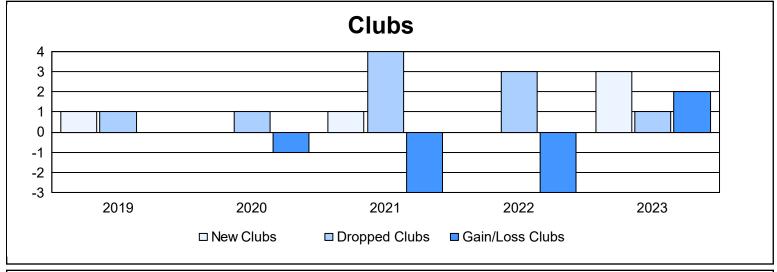

District LA 5 As of June 2023 Cumulative

| Year      | New<br>Clubs | Dropped<br>Clubs | Gain/<br>Loss<br>Clubs | New<br>Members | Charter<br>Members | Reinstate<br>Members | Transfer<br>Members | Total<br>Member<br>Added | Total<br>Members<br>Dropped | Gain/<br>Loss<br>Members |
|-----------|--------------|------------------|------------------------|----------------|--------------------|----------------------|---------------------|--------------------------|-----------------------------|--------------------------|
| 2018-2019 | 1            | 1                | 0                      | 71             | 48                 | 5                    | 0                   | 124                      | 231                         | -107                     |
| 2019-2020 | 0            | 1                | -1                     | 181            | 4                  | 13                   | 18                  | 216                      | 173                         | 43                       |
| 2020-2021 | 1            | 4                | -3                     | 121            | 37                 | 18                   | 2                   | 178                      | 239                         | -61                      |
| 2021-2022 | 0            | 3                | -3                     | 98             | 11                 | 29                   | 1                   | 139                      | 207                         | -68                      |
| 2022-2023 | 3            | 1                | 2                      | 171            | 82                 | 28                   | 1                   | 282                      | 196                         | 86                       |
| Average   | 1            | 2                | -1                     | 128            | 36                 | 19                   | 4                   | 188                      | 209                         | -21                      |